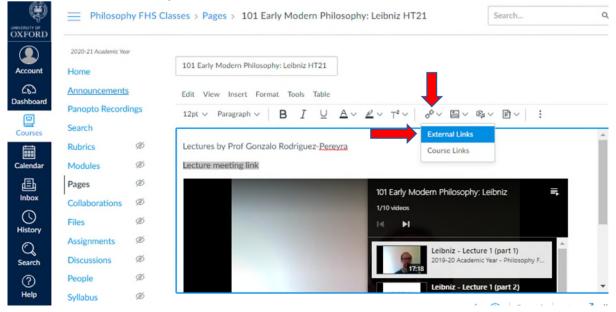

2. Then click on 'Edit' and click into where you would like to add the link. Example: type in the words 'Lecture meeting link'.

3. Click on the chain 'link' symbol and select 'External Links'.

4. The 'Text' box will contain the title you have given it, add to 'Link' the URL, click 'Done'.