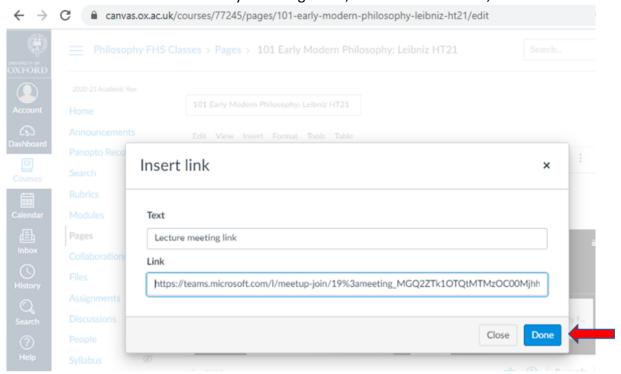

2. Then click on 'Edit' and click into where you would like to add the link. Example: type in the words 'Lecture meeting link'.

3. Click on the chain 'link' symbol and select 'External Links'.

4. The 'Text' box will contain the title you have given it, add to 'Link' the URL, click 'Done'.