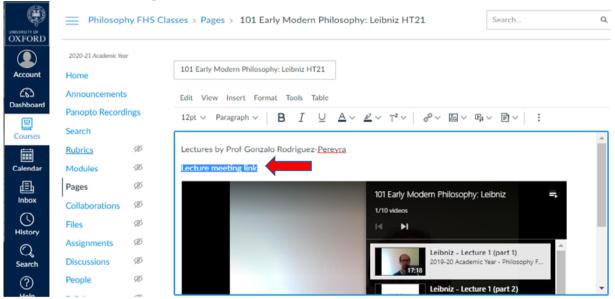

## Philosophy Canvas - guidance on how to set up a link

1. For example you may want to add a Lecture meeting link for a weekly Teams meeting, or a URL link to some other information on another site, first go to the relevant page.