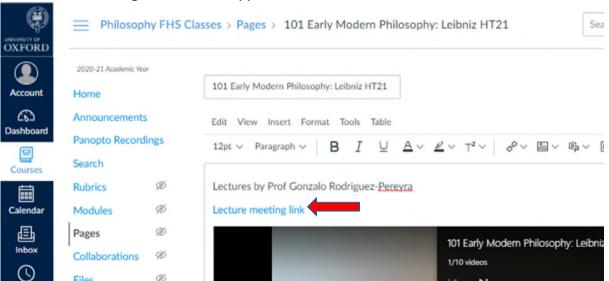

5. The 'Lecture meeting link' will now appear in blue.

6. Refresh the page, the 'Lecture meeting link' will show to the right this symbol